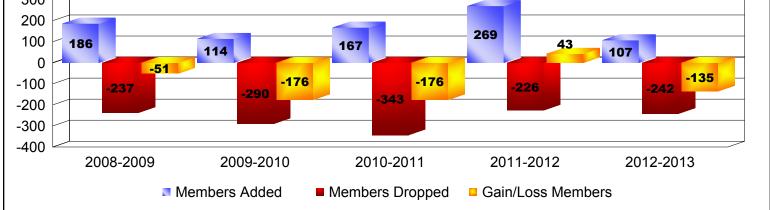

**District 117 A** 

| Year                                                                                       | New<br>Clubs | Dropped<br>Clubs | Gain/<br>Loss<br>Clubs | New<br>Members | Charter<br>Members | Reinstate<br>Members | Transfer<br>Members | Total<br>Member<br>Added | Total<br>Members<br>Dropped | Gain/<br>Loss<br>Members |
|--------------------------------------------------------------------------------------------|--------------|------------------|------------------------|----------------|--------------------|----------------------|---------------------|--------------------------|-----------------------------|--------------------------|
| 2008-2009                                                                                  | 2            | -3               | -1                     | 101            | 71                 | 5                    | 9                   | 186                      | -237                        | -51                      |
| 2009-2010                                                                                  | 0            | -4               | -4                     | 98             | 0                  | 0                    | 16                  | 114                      | -290                        | -176                     |
| 2010-2011                                                                                  | 1            | -6               | -5                     | 92             | 24                 | 33                   | 18                  | 167                      | -343                        | -176                     |
| 2011-2012                                                                                  | 3            | -2               | 1                      | 102            | 71                 | 86                   | 10                  | 269                      | -226                        | 43                       |
| 2012-2013                                                                                  | 0            | -3               | -3                     | 86             | 0                  | 2                    | 19                  | 107                      | -242                        | -135                     |
| Average                                                                                    | 1            | -4               | -2                     | 96             | 33                 | 25                   | 14                  | 169                      | -268                        | -99                      |
| $\begin{array}{c} 2 \\ 0 \\ -2 \\ -3 \\ -4 \\ -6 \end{array}$                              |              |                  |                        |                |                    |                      |                     |                          |                             |                          |
| 2008-2009 2009-2010 2010-2011 2011-2012 2012-2013  New Clubs Dropped Clubs Gain/Loss Clubs |              |                  |                        |                |                    |                      |                     |                          |                             |                          |
| 300                                                                                        |              |                  |                        |                |                    |                      |                     |                          |                             |                          |
| 200                                                                                        | 186          |                  |                        |                | 167                | ;                    | 269 —               | 43                       |                             |                          |